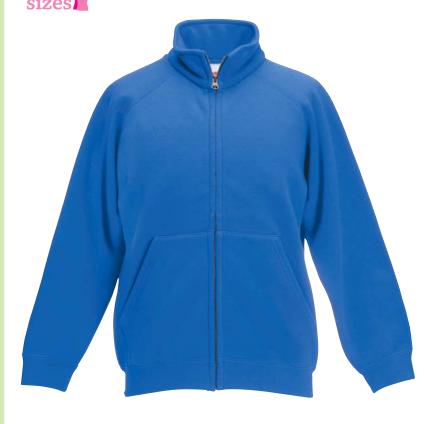

# **SWEAT JACKET**

**62-001-0** CHILDREN'S

#### Fabric:

70% cotton, 30% polyester

## Weight:

280gm/m<sup>2</sup>

### **Care instructions**

- Sweat Jacket (62-001-0) also available in Men's (62-228-0/62-230-0) and Ladies (62-116-0)
- Turtle neck collar with single jersey back neck tape
- Full length, narrow covered zip for enhanced printability
- · Ribbed hem and cuffs
- Two front pouch pockets
- Waist and cuff rib in cotton/elastane for shape retention

## Colourways

 36
 40
 51
 AZ

 Black
 Red
 Royal Blue
 Deep Navy

<sup>\*\*</sup>Measure from highest point of shoulder to bottom edge of garment